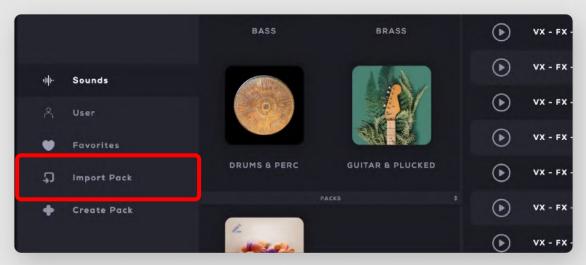

## Click Import Pack.

Locate and select the Sounbox Pack (.sbpack) that you want to import and click Open/Import: