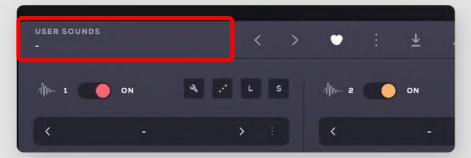

Alternatively, click the **User Sounds** menu to enter the presets & packs manager.