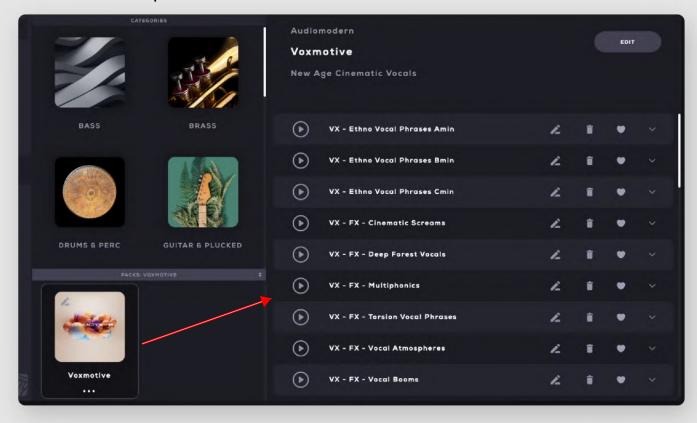

## Done!

Now you are able to see the Imported Pack under the Packs category.

All presets included in the pack can be found in the right column. Double-click a preset to load it.